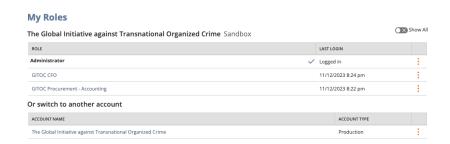

## **Navigation between Sand Box and Production:**

In the right top corner, you should have your name. When you are passing your mouth other you will have the different access you might have. At the bottom you will have Switch to another Account. Please select the other one.

## From the Production: Please see the little SB at the end

You can either select the access directly from the drop down box or from the link that appears in the middle of the screen.