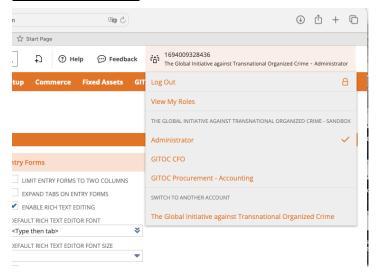

## **Navigation between Sand Box and Production:**

In the right top corner, you should have your name. When you are passing your mouth other you will have the different access you might have. At the bottom you will have Switch to another Account. Please select the other one.

## From the Production: Please see the little SB at the end

You can either select the access directly from the drop down box or from the link that appears in the middle of the screen.