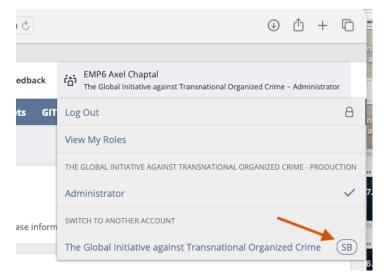

## **Navigation between Sand Box and Production:**

In the right top corner, you should have your name. When you are passing your mouth other you will have the different access you might have. At the bottom you will have Switch to another Account. Please select the other one.

#### From the Sand Box:

## From the Production: Please see the little SB at the end

You can either select the access directly from the drop down box or from the link that appears in the middle of the screen.