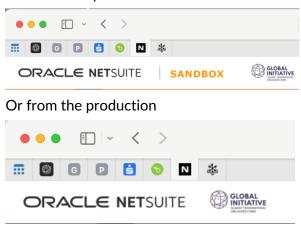

## How to identify

On the left top corner we have within the SandBox:

#### Change colour preference in SandBox

On top of the logo Sand box, we can easily add a visual aspect to differentiate the sand box from the production. As the Sand box logo is orange the below process will give you the step by step to change the back ground color in orange for the training environment.