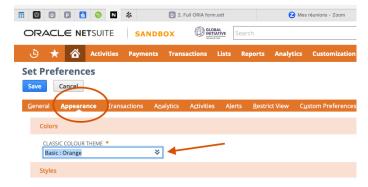

## Click 1st on the Home icone (little house), then Set Preference

Then In within the General - Appearance - Transaction Ribbon, Select appearance

In the Classic Colour Theme, please select Basic. Orange. Once selected at the bottom, Click SAVE