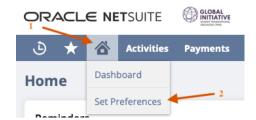

## Click 1st on the Home icone (little house), then Set Preference

Then In within the General - Appearance - Transaction Ribbon, Select appearance

In the Classic Colour Theme, please select Basic. Orange. Once selected at the bottom, Click SAVE